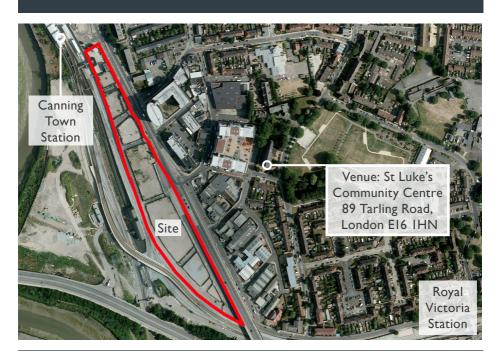

## **VENUE**

St. Luke's Community Centre

89 Tarling Road

London EI6 IHN

The Silvertown Way Community Planning Weekend is being organised by John Thompson & Partners on behalf of Linden Homes. For more information please visit **www.jtp.co.uk** or contact Jennifer Johnson at jj@jtp.co.uk or on Freephone 0800 0126730.