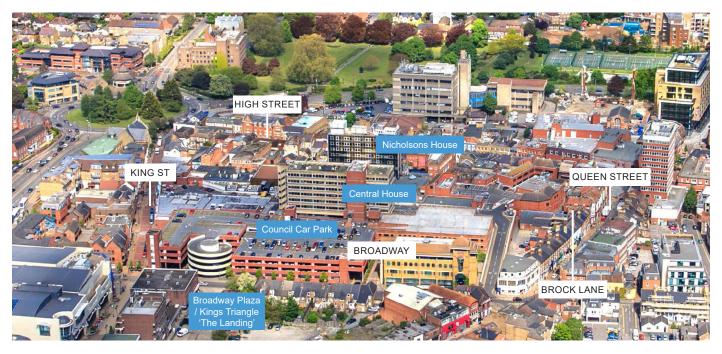

## Nicholsons, Maidenhead Community Update Exhibition

Friday II October 2019, Ipm - 6pm & Saturday I2 October 2019, I0am - 4pm

Venue: Nicholsons Shopping Centre, Maidenhead SL6 ILB Former Argos unit by the Brock Lane entrance